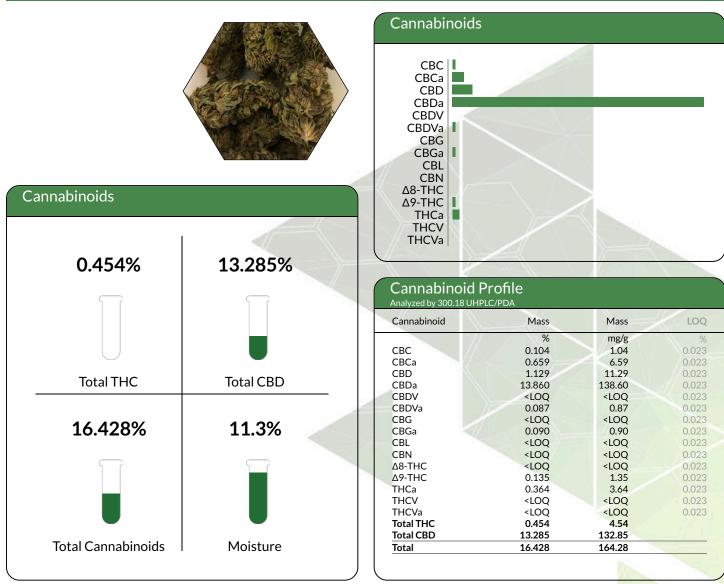

## Certificate of Analysis Powered by Confident Cannabis

## Sample: 2009DBL0237.8913

METRC Sample:

Strain: N/A Ordered: 09/17/2020; Sampled: 09/17/2020; Completed: 09/21/2020







Tardales Kelly ac-MR め y labs Stacy Gardalen Kelly Zaugg **Quality Control Ouality Control** 

This report is considered highly confidential and the sole property of the customer. DB Labs will not discuss any part of this study with personnel other than those authorized by the client. The results described in this report only apply to the samples analyzed. The reported result is based on a sample weight with the applicable moisture content for that sample. LOQ = Limit of Quantitation. Pesticide LOQ = Instrument Limit of Quantitation, NA = Not Analyzed. ND = Not Detected. NR = Not Reported. NT = Not Tested. PGR = Plant Growth Regulator. Unless otherwise stated all quality control samples performed within specifications established by the Laboratory. This product has been tested by DB Labs