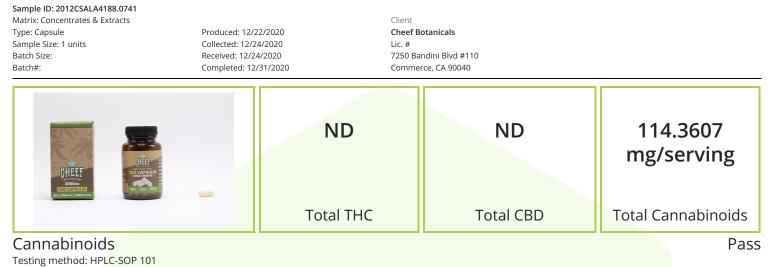

## Cheef Botanicals - 3000mg CBG Capsule

| Analyte | LOD     | LOQ     | Results    | Results  |  |
|---------|---------|---------|------------|----------|--|
|         | mg/g    | mg/g    | mg/serving | mg/g     |  |
| CBG     | 0.07081 | 0.52718 | 114.3607   | 249.1518 |  |
| CBC     | 0.0555  | 0.52718 | ND         | ND       |  |
| CBD     | 0.08724 | 0.52718 | ND         | ND       |  |
| CBDa    | 0.02217 | 0.52718 | ND         | ND       |  |
| CBDV    | 0.06843 | 0.52718 | ND         | ND       |  |
| CBGa    | 0.03342 | 0.52718 | ND         | ND       |  |
| CBN     | 0.04377 | 0.52718 | ND         | ND       |  |
| THCa    | 0.02322 | 0.52718 | ND         | ND       |  |
| THCV    | 0.07582 | 0.52718 | ND         | ND       |  |
| Δ8-THC  | 0.02483 | 0.52718 | ND         | ND       |  |
| Δ9-THC  | 0.02513 | 0.52718 | ND         | ND       |  |
| Total   |         |         | 114.3607   | 249.1518 |  |

1 serving = 1 Capsule, 0.459 grams; 30.0 servings per package; 0.0 mg/package Total THC; 0.0 mg/package Total CBD;

Date Tested: 12/30/2020

Total THC = THCa \* 0.877 + d9-THC

Total CBD = CBDa \* 0.87<mark>7 + CBD</mark>