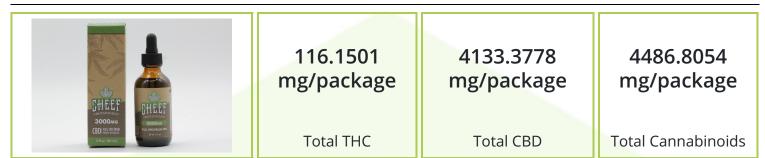

## Cannabinoids

Testing method: HPLC-SOP 101

| Analyte | LOD     | LOQ     | Results    | Results |  |
|---------|---------|---------|------------|---------|--|
|         | mg/g    | mg/g    | mg/package | mg/ml   |  |
| CBD     | 0.00888 | 0.05368 | 4133.3778  | 68.8896 |  |
| Δ9-THC  | 0.00256 | 0.05368 | 116.1501   | 1.9358  |  |
| CBG     | 0.00721 | 0.05368 | 113.8391   | 1.8973  |  |
| CBDV    | 0.00697 | 0.05368 | 75.2500    | 1.2542  |  |
| CBC     | 0.00565 | 0.05368 | 28.3470    | 0.4724  |  |
| Δ8-THC  | 0.00253 | 0.05368 | 12.1565    | 0.2026  |  |
| CBN     | 0.00446 | 0.05368 | 7.6850     | 0.1281  |  |
| CBDa    | 0.00226 | 0.05368 | ND         | ND      |  |
| CBGa    | 0.0034  | 0.05368 | ND         | ND      |  |
| THCa    | 0.00236 | 0.05368 | ND         | ND      |  |
| THCV    | 0.00772 | 0.05368 | ND         | ND      |  |
| Total   |         |         | 4486.8054  | 74.7801 |  |

1 serving = 0.25ml, 0.25 milliliters; Density = 0.9552 g/ml; 240.0 servings per package; 116.1501 mg/package Total THC; 4133.3778 mg/package Total CBD; Date Tested: 12/29/2020

Total THC = THCa \* 0.877 + d9-THC