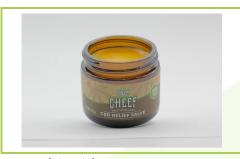

## Cheef Botanicals - 500mg CBD Salve

Sample ID: 2012CSALA4188.0726

Matrix: Topical Type: Salve

Sample Size: 1 units

Batch Size: Batch#:

Produced: 12/21/2020 Collected: 12/24/2020 Received: 12/24/2020

Completed: 12/31/2020

**Cheef Botanicals** 

Lic. #

7250 Bandini Blvd #110 Commerce, CA 90040

17.6424 mg/package

**Total THC** 

481.6060 mg/package

**Total CBD** 

536.0272 mg/package