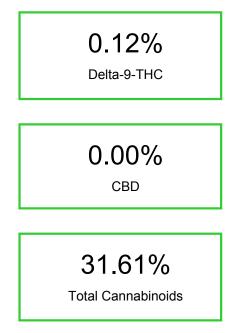

Cannabinoid Profile

| Cannabinoid          | % wt  | mg/g  |
|----------------------|-------|-------|
| CBDA                 | 0.1   | 1.0   |
| CBGA                 | 1.49  | 14.9  |
| CBG                  | 0.13  | 1.3   |
| Delta-9-THC          | 0.12  | 1.2   |
| THCA                 | 29.77 | 297.7 |
| Total Cannabinoids   | 31.61 | 316.1 |
| Calculated CBD Yield | 0.09  | 0.88  |