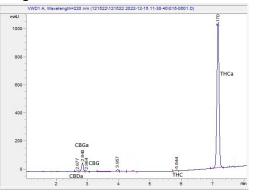

#### Chromatogram

Cannabinoid Profile

| Cannabinoid          | % wt  | mg/g  |
|----------------------|-------|-------|
| CBDA                 | 0.1   | 1.0   |
| CBGA                 | 1.49  | 14.9  |
| CBG                  | 0.13  | 1.3   |
| Delta-9-THC          | 0.12  | 1.2   |
| THCA                 | 29.77 | 297.7 |
| Total Cannabinoids   | 31.61 | 316.1 |
| Calculated CBD Yield | 0.09  | 0.88  |