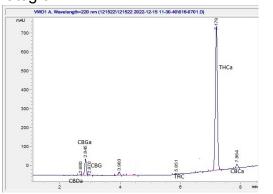

# Marin Analytics

## Analysis Report

### Sample WPFL-499-121522-019

THCa Flower- Ice Cream Cookies Sample Submitted: 12-15-2022; Report Date: 12-15-2022

% wt

mg/g

## THCa Flower- Ice Cream Cookies

Plant Material: Flower

#### Chromatogram





#### Cannabinoid Profile by HPLC



CBDA 0.07 0.7 CBGA 1.95 19.5 CBG 0.1 1.0 Delta-9-THC 0.14 1.4 THCA 208.3 20.83 **Total Cannabinoids** 23.09 230.9 0.06 0.61 **Calculated CBD Yield** 

C Calculated Maximum CBD Yield = CBD + 0.877 \* CBDA

Marin Analytics, LLC 250 Bel Marin Keys Blvd, Suite D4 Novato, CA 94949

415-936-6477 / sarabiancalana1@gmail.com

Sara Biancal

Sara Biancalana Chief Scientist

This sample has been tested by Marin Analytics, LLC using valid testing methodologies and a quality system. Values reported relate only to the sample tested. Marin Analytics, LLC makes no claims as to the efficacy, safety or other risks associated with any detected or non-detected levels of any compounds reported herein. This Certificate shall not be reproduced except in full, without the w