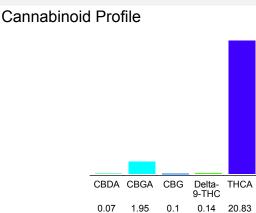

#### Cannabinoid Profile by HPLC

CBDA 0.07 0.7 CBGA 1.95 19.5 CBG 0.1 1.0 Delta-9-THC 0.14 1.4 THCA 208.3 20.83 **Total Cannabinoids** 23.09 230.9 0.06 0.61 **Calculated CBD Yield** 

C Calculated Maximum CBD Yield = CBD + 0.877 \* CBDA