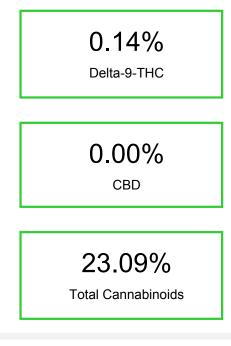

#### Cannabinoid Profile by HPLC

CBDA 0.07 0.7 CBGA 1.95 19.5 CBG 0.1 1.0 Delta-9-THC 0.14 1.4 THCA 208.3 20.83 **Total Cannabinoids** 23.09 230.9 0.06 0.61 **Calculated CBD Yield** 

C Calculated Maximum CBD Yield = CBD + 0.877 \* CBDA