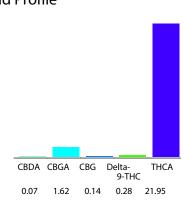

#### Cannabinoid Profile

#### Cannabinoid Profile by HPLC

0.28%

Delta-9-THC

0.00%

CBD

| Cannabinoid          | % wt  | mg/g  |
|----------------------|-------|-------|
| CBDA                 | 0.07  | 0.7   |
| CBGA                 | 1.62  | 16.2  |
| CBG                  | 0.14  | 1.4   |
| Delta-9-THC          | 0.28  | 2.8   |
| THCA                 | 21.95 | 219.5 |
| Total Cannabinoids   | 24.06 | 240.6 |
| Calculated CBD Yield | 0.06  | 0.61  |