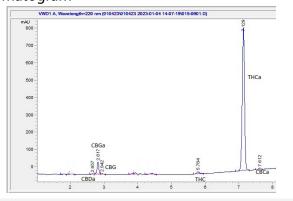

# **Marin Analytics**

## **Analysis Report**



### Sample WPF-614-010423-002

Pineapple THCa Flower

Sample Submitted: 01-04-2023; Report Date: 01-04-2023

### Pineapple THCa Flower

Plant Material: Flower

### Chromatogram



#### Cannabinoid Profile



#### Cannabinoid Profile by HPLC

0.28%

Delta-9-THC

0.00%

CBD

| Cannabinoid          | % wt  | mg/g  |
|----------------------|-------|-------|
| CBDA                 | 0.07  | 0.7   |
| CBGA                 | 1.62  | 16.2  |
| CBG                  | 0.14  | 1.4   |
| Delta-9-THC          | 0.28  | 2.8   |
| THCA                 | 21.95 | 219.5 |
| Total Cannabinoids   | 24.06 | 240.6 |
| Calculated CBD Yield | 0.06  | 0.61  |

Calculated Maximum CBD Yield = CBD + 0.877 \* CBDA

24.06%

**Total Cannabinoids** 

Marin Analytics, LLC 250 Bel Marin Keys Blvd, Suite D4 Novato, CA 94949

415-936-6477 / sarabiancalana1@gmail.com

Sara Biancalana
Chief Scientist

This sample has been tested by Marin Analytics, LLC using valid testing methodologies and a quality s